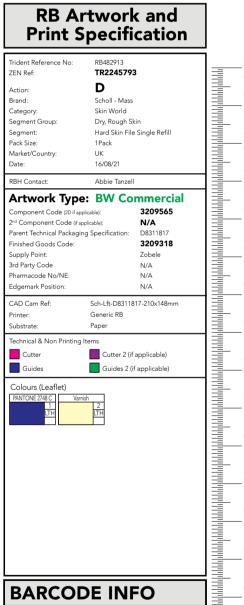

26.25mm

| Production line                                                                                             |                                 |                 |      |                                                                                            |       |
|-------------------------------------------------------------------------------------------------------------|---------------------------------|-----------------|------|--------------------------------------------------------------------------------------------|-------|
| Aanufacturing site                                                                                          | 1st 2                           | ad .            |      |                                                                                            |       |
| Pack Tech approver<br>Date                                                                                  | 130 27                          | 10              |      |                                                                                            |       |
| Check Criteria                                                                                              | Details & Comments              | Ch              | ecks |                                                                                            |       |
| Approvals                                                                                                   |                                 | 1 <sup>st</sup> |      | RB Artwork and                                                                             | 1     |
| Market Approval                                                                                             |                                 |                 |      |                                                                                            |       |
| Regulatory Approval                                                                                         |                                 |                 |      | Print Specification                                                                        |       |
| 3rd Party Approval                                                                                          |                                 |                 |      | Trident Reference No: RB482913                                                             | 1     |
| Technical Drawing/ Cutter ref no. & PPI component code                                                      |                                 |                 |      | ZEN Ref: <b>TR2245793</b>                                                                  |       |
| PPI component code number/s correct on artwork?                                                             |                                 |                 |      | Action: D<br>Brand: Scholl - Mass                                                          |       |
| PPI component code number/s in correct position on artwork?                                                 |                                 |                 |      | Category: Skin World                                                                       |       |
| Correct drawing for the production line?                                                                    |                                 |                 |      | Segment Group: Dry, Rough Skin<br>Segment: Hard Skin File Single Refill                    |       |
| Profile shape & dimensions                                                                                  |                                 |                 |      | Pack Size: 1Pack                                                                           |       |
| Graphics layout/orientation                                                                                 |                                 |                 |      | Market/Country: UK<br>Date: 16/08/21                                                       | 1     |
| Unwind diagram (PPTD1022/1-20)                                                                              |                                 |                 |      | RBH Contact: Abbie Tanzell                                                                 |       |
| Printable areas/bleed                                                                                       |                                 |                 |      |                                                                                            |       |
| Varnish free areas                                                                                          |                                 |                 |      | Artwork Type:       BW Commercial         Component Code (2D if applicable):       3209565 |       |
| Variable coding position & dimensions                                                                       |                                 |                 |      | 2 <sup>nd</sup> Component Code (if applicable): <b>N/A</b>                                 |       |
| Varnish and print requirements                                                                              |                                 |                 |      | Parent Technical Packaging Specification: D8311817<br>Finished Goods Code: <b>3209318</b>  | -     |
| Pre-printed headers (alignment and suitability)                                                             |                                 |                 |      | Supply Point: Zobele                                                                       |       |
| Embossing, Braille & Foil Blocking                                                                          |                                 |                 |      | 3rd Party Code N/A   Pharmacode No/NE: N/A                                                 |       |
| Separations on artwork                                                                                      |                                 |                 |      | Edgemark Position: N/A                                                                     |       |
| Alignment within cutter                                                                                     |                                 |                 |      | CAD Cam Ref: Sch-Lft-D8311817-210x148mm                                                    | 1     |
| Braille structure                                                                                           |                                 |                 |      | Printer: Generic RB<br>Substrate: Paper                                                    |       |
| Verification Code Type; Pharma Code / 2D / OCV<br>Bar sequence and/or number correct on artwork             |                                 |                 |      | Technical & Non Printing Items                                                             |       |
| Bar sequence and/or number correct on artwork<br>Bar sequence and/or number in correct position on artwork? |                                 |                 |      | Cutter Cutter 2 (if applicable)                                                            |       |
| Size (height, width, spacing, font)                                                                         |                                 |                 |      | Guides Guides 2 (if applicable)                                                            |       |
| Direction of read                                                                                           |                                 |                 |      | Colours (Leaflet)                                                                          |       |
| Light margins and print free areas                                                                          |                                 |                 |      | PANTONE 2748 C Varnish                                                                     |       |
| Colour                                                                                                      |                                 |                 |      |                                                                                            |       |
| Repeat distance (reeled material)                                                                           |                                 |                 |      |                                                                                            |       |
| Cross check related docs ie BOM                                                                             |                                 |                 |      |                                                                                            |       |
| Bar code Type; EAN, ITF, Code39, etc                                                                        |                                 |                 |      |                                                                                            |       |
| Magnification / width and height                                                                            |                                 |                 |      |                                                                                            |       |
| Colour (e.g. black print on white background)                                                               |                                 |                 |      |                                                                                            |       |
| Light margins & indicators                                                                                  |                                 |                 |      |                                                                                            |       |
| Bearer bars & H gauges (if required)                                                                        |                                 |                 |      |                                                                                            |       |
| Symbol grade (Pass = A,B,C; Action = D,F)                                                                   |                                 |                 |      |                                                                                            |       |
| Bar code number (human readable)                                                                            |                                 |                 |      |                                                                                            |       |
| Bar code number (encoded & hidden data)                                                                     |                                 |                 |      |                                                                                            |       |
| Confirm bar code number from source                                                                         |                                 |                 |      | BARCODE INFO                                                                               |       |
| Cross check related docs (JDE/PID)                                                                          |                                 |                 |      | Barcode Type: N/A                                                                          | 1     |
| Photo-electric cell mark / edge marks                                                                       |                                 |                 |      | Barcode Number: N/A                                                                        |       |
| Present & per Tech drawing?                                                                                 |                                 |                 |      | Magnification: N/A<br>Truncated By: N/A                                                    |       |
| Correct pitch?                                                                                              |                                 |                 |      | Full Height: N/A                                                                           |       |
| Additional markings                                                                                         |                                 |                 |      | Bar Height (Smallest Bar): N/A<br>BWR: N/A                                                 |       |
| e-mark, recycle logo etc                                                                                    |                                 |                 |      | Encoded Data: N/A                                                                          |       |
| Legend box (RB specification)                                                                               |                                 |                 |      |                                                                                            | i 🗐 – |
| Correct component code                                                                                      |                                 |                 |      |                                                                                            |       |
| Correct D spec / has cutter changed?                                                                        |                                 |                 |      | NO NO                                                                                      |       |
| Correct printer / has printer changed?                                                                      |                                 |                 |      |                                                                                            |       |
| Correct Substrate                                                                                           |                                 |                 |      | HEALTH + HYGIENE + HOME                                                                    |       |
| A/W is set up appropriately for this substrate                                                              |                                 |                 |      |                                                                                            |       |
| Edge mark details<br>Pharmacode details                                                                     |                                 |                 |      |                                                                                            |       |
| Colours & print process                                                                                     |                                 |                 |      |                                                                                            |       |
| Varnish                                                                                                     |                                 |                 |      | TRIDENT                                                                                    |       |
| Varnish<br>Barcode information                                                                              |                                 |                 |      | Connaught House, Connaught Road,                                                           |       |
| General details are correct                                                                                 |                                 |                 |      | Kingswood Business Park, Hull, HU7 3AP, England.<br>T: +44 (0) 1482 828100                 |       |
| Pass / Fail comments and Signature                                                                          |                                 |                 | 1    | 1: +44 (U) 1482 828100<br>Please note that any low resolution paper Canon colour copies    |       |
| By approving the artwork referenced within this form I auth                                                 | orise it for release to the pri | nt supplier     |      | associated with this job should be referred to for content, layout                         | 1     |
| Additional Comments                                                                                         | onse te for release to the pri  | re-supplier     |      | and colour separation only.                                                                |       |
|                                                                                                             |                                 |                 |      | UNDER NO CIRCUMSTANCES SHOULD THIS                                                         |       |
|                                                                                                             |                                 |                 |      | ARTWORK BE ALTERED WITHOUT PRIOR<br>PERMISSION FROM TRIDENT.                               | 事     |
|                                                                                                             |                                 |                 |      | L                                                                                          | 追_    |
|                                                                                                             |                                 |                 |      | STUDIO USE ONLY Praveen Jeyaseelan v2.0                                                    |       |
|                                                                                                             |                                 |                 |      | Sm•Art check results: G=2; O=0; R=0; - PJ - 16/08/21 17:10:05                              | I     |