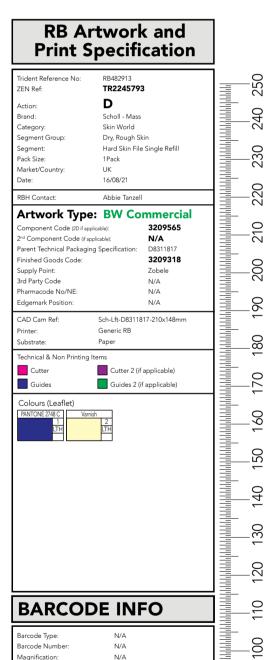

26.25mm

| Production line                                                                                             |                                 |                 |      |                                                                                            |       |
|-------------------------------------------------------------------------------------------------------------|---------------------------------|-----------------|------|--------------------------------------------------------------------------------------------|-------|
| Aanufacturing site                                                                                          | 1st 2                           | ad .            |      |                                                                                            |       |
| Pack Tech approver<br>Date                                                                                  | 130 27                          | 10              |      |                                                                                            |       |
| Check Criteria                                                                                              | Details & Comments              | Ch              | ecks |                                                                                            |       |
| Approvals                                                                                                   |                                 | 1 <sup>st</sup> |      | RB Artwork and                                                                             | 1     |
| Market Approval                                                                                             |                                 |                 |      |                                                                                            |       |
| Regulatory Approval                                                                                         |                                 |                 |      | Print Specification                                                                        |       |
| 3rd Party Approval                                                                                          |                                 |                 |      | Trident Reference No: RB482913                                                             | 1     |
| Technical Drawing/ Cutter ref no. & PPI component code                                                      |                                 |                 |      | ZEN Ref: <b>TR2245793</b>                                                                  |       |
| PPI component code number/s correct on artwork?                                                             |                                 |                 |      | Action: D<br>Brand: Scholl - Mass                                                          |       |
| PPI component code number/s in correct position on artwork?                                                 |                                 |                 |      | Category: Skin World                                                                       |       |
| Correct drawing for the production line?                                                                    |                                 |                 |      | Segment Group: Dry, Rough Skin<br>Segment: Hard Skin File Single Refill                    |       |
| Profile shape & dimensions                                                                                  |                                 |                 |      | Pack Size: 1Pack                                                                           |       |
| Graphics layout/orientation                                                                                 |                                 |                 |      | Market/Country: UK<br>Date: 16/08/21                                                       | 1     |
| Unwind diagram (PPTD1022/1-20)                                                                              |                                 |                 |      | RBH Contact: Abbie Tanzell                                                                 |       |
| Printable areas/bleed                                                                                       |                                 |                 |      |                                                                                            |       |
| Varnish free areas                                                                                          |                                 |                 |      | Artwork Type:       BW Commercial         Component Code (2D if applicable):       3209565 |       |
| Variable coding position & dimensions                                                                       |                                 |                 |      | 2 <sup>nd</sup> Component Code (if applicable): <b>N/A</b>                                 |       |
| Varnish and print requirements                                                                              |                                 |                 |      | Parent Technical Packaging Specification: D8311817<br>Finished Goods Code: <b>3209318</b>  | -     |
| Pre-printed headers (alignment and suitability)                                                             |                                 |                 |      | Supply Point: Zobele                                                                       |       |
| Embossing, Braille & Foil Blocking                                                                          |                                 |                 |      | 3rd Party Code N/A   Pharmacode No/NE: N/A                                                 |       |
| Separations on artwork                                                                                      |                                 |                 |      | Edgemark Position: N/A                                                                     |       |
| Alignment within cutter                                                                                     |                                 |                 |      | CAD Cam Ref: Sch-Lft-D8311817-210x148mm                                                    | 1     |
| Braille structure                                                                                           |                                 |                 |      | Printer: Generic RB<br>Substrate: Paper                                                    |       |
| Verification Code Type; Pharma Code / 2D / OCV<br>Bar sequence and/or number correct on artwork             |                                 |                 |      | Technical & Non Printing Items                                                             |       |
| Bar sequence and/or number correct on artwork<br>Bar sequence and/or number in correct position on artwork? |                                 |                 |      | Cutter Cutter 2 (if applicable)                                                            |       |
| Size (height, width, spacing, font)                                                                         |                                 |                 |      | Guides Guides 2 (if applicable)                                                            |       |
| Direction of read                                                                                           |                                 |                 |      | Colours (Leaflet)                                                                          |       |
| Light margins and print free areas                                                                          |                                 |                 |      | PANTONE 2748 C Varnish                                                                     |       |
| Colour                                                                                                      |                                 |                 |      |                                                                                            |       |
| Repeat distance (reeled material)                                                                           |                                 |                 |      |                                                                                            |       |
| Cross check related docs ie BOM                                                                             |                                 |                 |      |                                                                                            |       |
| Bar code Type; EAN, ITF, Code39, etc                                                                        |                                 |                 |      |                                                                                            |       |
| Magnification / width and height                                                                            |                                 |                 |      |                                                                                            |       |
| Colour (e.g. black print on white background)                                                               |                                 |                 |      |                                                                                            |       |
| Light margins & indicators                                                                                  |                                 |                 |      |                                                                                            |       |
| Bearer bars & H gauges (if required)                                                                        |                                 |                 |      |                                                                                            |       |
| Symbol grade (Pass = A,B,C; Action = D,F)                                                                   |                                 |                 |      |                                                                                            |       |
| Bar code number (human readable)                                                                            |                                 |                 |      |                                                                                            |       |
| Bar code number (encoded & hidden data)                                                                     |                                 |                 |      |                                                                                            |       |
| Confirm bar code number from source                                                                         |                                 |                 |      | BARCODE INFO                                                                               |       |
| Cross check related docs (JDE/PID)                                                                          |                                 |                 |      | Barcode Type: N/A                                                                          | 1     |
| Photo-electric cell mark / edge marks                                                                       |                                 |                 |      | Barcode Number: N/A                                                                        |       |
| Present & per Tech drawing?                                                                                 |                                 |                 |      | Magnification: N/A<br>Truncated By: N/A                                                    |       |
| Correct pitch?                                                                                              |                                 |                 |      | Full Height: N/A                                                                           |       |
| Additional markings                                                                                         |                                 |                 |      | Bar Height (Smallest Bar): N/A<br>BWR: N/A                                                 |       |
| e-mark, recycle logo etc                                                                                    |                                 |                 |      | Encoded Data: N/A                                                                          |       |
| Legend box (RB specification)                                                                               |                                 |                 |      |                                                                                            | i 🗐 – |
| Correct component code                                                                                      |                                 |                 |      |                                                                                            |       |
| Correct D spec / has cutter changed?                                                                        |                                 |                 |      | NO NO                                                                                      |       |
| Correct printer / has printer changed?                                                                      |                                 |                 |      |                                                                                            |       |
| Correct Substrate                                                                                           |                                 |                 |      | HEALTH + HYGIENE + HOME                                                                    |       |
| A/W is set up appropriately for this substrate                                                              |                                 |                 |      |                                                                                            |       |
| Edge mark details<br>Pharmacode details                                                                     |                                 |                 |      |                                                                                            |       |
| Colours & print process                                                                                     |                                 |                 |      |                                                                                            |       |
| Varnish                                                                                                     |                                 |                 |      | TRIDENT                                                                                    |       |
| Varnish<br>Barcode information                                                                              |                                 |                 |      | Connaught House, Connaught Road,                                                           |       |
| General details are correct                                                                                 |                                 |                 |      | Kingswood Business Park, Hull, HU7 3AP, England.<br>T: +44 (0) 1482 828100                 |       |
| Pass / Fail comments and Signature                                                                          |                                 |                 | 1    | 1: +44 (U) 1482 828100<br>Please note that any low resolution paper Canon colour copies    |       |
| By approving the artwork referenced within this form I auth                                                 | orise it for release to the pri | nt supplier     |      | associated with this job should be referred to for content, layout                         | 1     |
| Additional Comments                                                                                         | onse te for release to the pri  | re-supplier     |      | and colour separation only.                                                                |       |
|                                                                                                             |                                 |                 |      | UNDER NO CIRCUMSTANCES SHOULD THIS                                                         |       |
|                                                                                                             |                                 |                 |      | ARTWORK BE ALTERED WITHOUT PRIOR<br>PERMISSION FROM TRIDENT.                               | 事     |
|                                                                                                             |                                 |                 |      | L                                                                                          | 追_    |
|                                                                                                             |                                 |                 |      | STUDIO USE ONLY Praveen Jeyaseelan v2.0                                                    |       |
|                                                                                                             |                                 |                 |      | Sm•Art check results: G=2; O=0; R=0; - PJ - 16/08/21 17:10:05                              | I     |