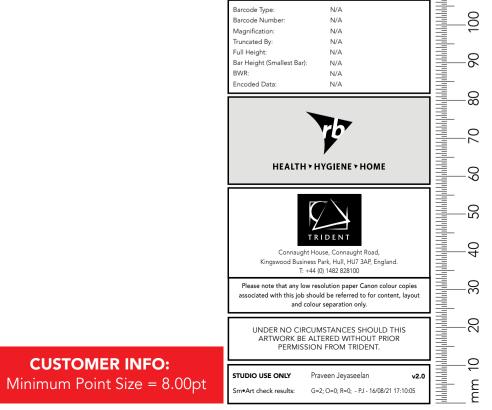

26.25mm

| Production line                                                                                             |                                 |                 |      |                                                                                            |       |
|-------------------------------------------------------------------------------------------------------------|---------------------------------|-----------------|------|--------------------------------------------------------------------------------------------|-------|
| Aanufacturing site                                                                                          | 1st 2                           | ad .            |      |                                                                                            |       |
| Pack Tech approver<br>Date                                                                                  | 130 27                          | 10              |      |                                                                                            |       |
| Check Criteria                                                                                              | Details & Comments              | Ch              | ecks |                                                                                            |       |
| Approvals                                                                                                   |                                 | 1 <sup>st</sup> |      | RB Artwork and                                                                             | 1     |
| Market Approval                                                                                             |                                 |                 |      |                                                                                            |       |
| Regulatory Approval                                                                                         |                                 |                 |      | Print Specification                                                                        |       |
| 3rd Party Approval                                                                                          |                                 |                 |      | Trident Reference No: RB482913                                                             | 1     |
| Technical Drawing/ Cutter ref no. & PPI component code                                                      |                                 |                 |      | ZEN Ref: <b>TR2245793</b>                                                                  |       |
| PPI component code number/s correct on artwork?                                                             |                                 |                 |      | Action: D<br>Brand: Scholl - Mass                                                          |       |
| PPI component code number/s in correct position on artwork?                                                 |                                 |                 |      | Category: Skin World                                                                       |       |
| Correct drawing for the production line?                                                                    |                                 |                 |      | Segment Group: Dry, Rough Skin<br>Segment: Hard Skin File Single Refill                    |       |
| Profile shape & dimensions                                                                                  |                                 |                 |      | Pack Size: 1Pack                                                                           |       |
| Graphics layout/orientation                                                                                 |                                 |                 |      | Market/Country: UK<br>Date: 16/08/21                                                       | 1     |
| Unwind diagram (PPTD1022/1-20)                                                                              |                                 |                 |      | RBH Contact: Abbie Tanzell                                                                 |       |
| Printable areas/bleed                                                                                       |                                 |                 |      |                                                                                            |       |
| Varnish free areas                                                                                          |                                 |                 |      | Artwork Type:       BW Commercial         Component Code (2D if applicable):       3209565 |       |
| Variable coding position & dimensions                                                                       |                                 |                 |      | 2 <sup>nd</sup> Component Code (if applicable): <b>N/A</b>                                 |       |
| Varnish and print requirements                                                                              |                                 |                 |      | Parent Technical Packaging Specification: D8311817<br>Finished Goods Code: <b>3209318</b>  | -     |
| Pre-printed headers (alignment and suitability)                                                             |                                 |                 |      | Supply Point: Zobele                                                                       |       |
| Embossing, Braille & Foil Blocking                                                                          |                                 |                 |      | 3rd Party Code N/A   Pharmacode No/NE: N/A                                                 |       |
| Separations on artwork                                                                                      |                                 |                 |      | Edgemark Position: N/A                                                                     |       |
| Alignment within cutter                                                                                     |                                 |                 |      | CAD Cam Ref: Sch-Lft-D8311817-210x148mm                                                    | 1     |
| Braille structure                                                                                           |                                 |                 |      | Printer: Generic RB<br>Substrate: Paper                                                    |       |
| Verification Code Type; Pharma Code / 2D / OCV<br>Bar sequence and/or number correct on artwork             |                                 |                 |      | Technical & Non Printing Items                                                             |       |
| Bar sequence and/or number correct on artwork<br>Bar sequence and/or number in correct position on artwork? |                                 |                 |      | Cutter Cutter 2 (if applicable)                                                            |       |
| Size (height, width, spacing, font)                                                                         |                                 |                 |      | Guides Guides 2 (if applicable)                                                            |       |
| Direction of read                                                                                           |                                 |                 |      | Colours (Leaflet)                                                                          |       |
| Light margins and print free areas                                                                          |                                 |                 |      | PANTONE 2748 C Varnish                                                                     |       |
| Colour                                                                                                      |                                 |                 |      |                                                                                            |       |
| Repeat distance (reeled material)                                                                           |                                 |                 |      |                                                                                            |       |
| Cross check related docs ie BOM                                                                             |                                 |                 |      |                                                                                            |       |
| Bar code Type; EAN, ITF, Code39, etc                                                                        |                                 |                 |      |                                                                                            |       |
| Magnification / width and height                                                                            |                                 |                 |      |                                                                                            |       |
| Colour (e.g. black print on white background)                                                               |                                 |                 |      |                                                                                            |       |
| Light margins & indicators                                                                                  |                                 |                 |      |                                                                                            |       |
| Bearer bars & H gauges (if required)                                                                        |                                 |                 |      |                                                                                            |       |
| Symbol grade (Pass = A,B,C; Action = D,F)                                                                   |                                 |                 |      |                                                                                            |       |
| Bar code number (human readable)                                                                            |                                 |                 |      |                                                                                            |       |
| Bar code number (encoded & hidden data)                                                                     |                                 |                 |      |                                                                                            |       |
| Confirm bar code number from source                                                                         |                                 |                 |      | BARCODE INFO                                                                               |       |
| Cross check related docs (JDE/PID)                                                                          |                                 |                 |      | Barcode Type: N/A                                                                          | 1     |
| Photo-electric cell mark / edge marks                                                                       |                                 |                 |      | Barcode Number: N/A                                                                        |       |
| Present & per Tech drawing?                                                                                 |                                 |                 |      | Magnification: N/A<br>Truncated By: N/A                                                    |       |
| Correct pitch?                                                                                              |                                 |                 |      | Full Height: N/A                                                                           |       |
| Additional markings                                                                                         |                                 |                 |      | Bar Height (Smallest Bar): N/A<br>BWR: N/A                                                 |       |
| e-mark, recycle logo etc                                                                                    |                                 |                 |      | Encoded Data: N/A                                                                          |       |
| Legend box (RB specification)                                                                               |                                 |                 |      |                                                                                            | i 🗐 – |
| Correct component code                                                                                      |                                 |                 |      |                                                                                            |       |
| Correct D spec / has cutter changed?                                                                        |                                 |                 |      | NO NO                                                                                      |       |
| Correct printer / has printer changed?                                                                      |                                 |                 |      |                                                                                            |       |
| Correct Substrate                                                                                           |                                 |                 |      | HEALTH + HYGIENE + HOME                                                                    |       |
| A/W is set up appropriately for this substrate                                                              |                                 |                 |      |                                                                                            |       |
| Edge mark details<br>Pharmacode details                                                                     |                                 |                 |      |                                                                                            |       |
| Colours & print process                                                                                     |                                 |                 |      |                                                                                            |       |
| Varnish                                                                                                     |                                 |                 |      | TRIDENT                                                                                    |       |
| Varnish<br>Barcode information                                                                              |                                 |                 |      | Connaught House, Connaught Road,                                                           |       |
| General details are correct                                                                                 |                                 |                 |      | Kingswood Business Park, Hull, HU7 3AP, England.<br>T: +44 (0) 1482 828100                 |       |
| Pass / Fail comments and Signature                                                                          |                                 |                 | 1    | 1: +44 (U) 1482 828100<br>Please note that any low resolution paper Canon colour copies    |       |
| By approving the artwork referenced within this form I auth                                                 | orise it for release to the pri | nt supplier     |      | associated with this job should be referred to for content, layout                         | 1     |
| Additional Comments                                                                                         | onse te for release to the pri  | re-supplier     |      | and colour separation only.                                                                |       |
|                                                                                                             |                                 |                 |      | UNDER NO CIRCUMSTANCES SHOULD THIS                                                         |       |
|                                                                                                             |                                 |                 |      | ARTWORK BE ALTERED WITHOUT PRIOR<br>PERMISSION FROM TRIDENT.                               | 事     |
|                                                                                                             |                                 |                 |      | L                                                                                          | 追_    |
|                                                                                                             |                                 |                 |      | STUDIO USE ONLY Praveen Jeyaseelan v2.0                                                    |       |
|                                                                                                             |                                 |                 |      | Sm•Art check results: G=2; O=0; R=0; - PJ - 16/08/21 17:10:05                              | I     |