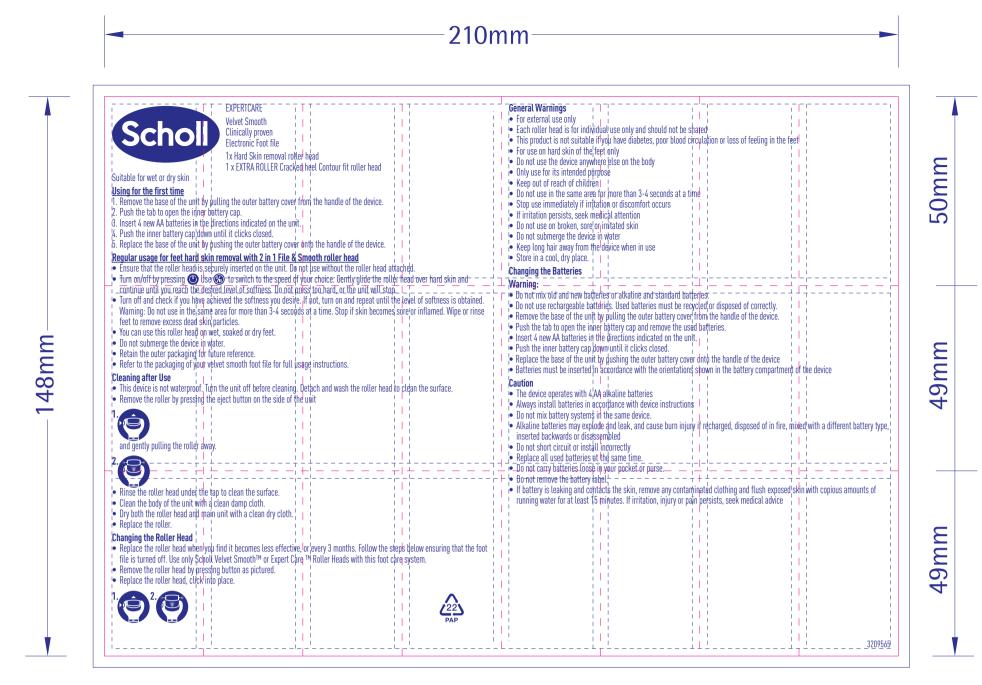

26.25mm

| Production line                                                                                             |                                 |                 |      |                                                                                            |       |
|-------------------------------------------------------------------------------------------------------------|---------------------------------|-----------------|------|--------------------------------------------------------------------------------------------|-------|
| Aanufacturing site                                                                                          | 1st 2                           | ad .            |      |                                                                                            |       |
| Pack Tech approver<br>Date                                                                                  | 130 27                          | 10              |      |                                                                                            |       |
| Check Criteria                                                                                              | Details & Comments              | Ch              | ecks |                                                                                            |       |
| Approvals                                                                                                   |                                 | 1 <sup>st</sup> |      | RB Artwork and                                                                             | 1     |
| Market Approval                                                                                             |                                 |                 |      |                                                                                            |       |
| Regulatory Approval                                                                                         |                                 |                 |      | Print Specification                                                                        |       |
| 3rd Party Approval                                                                                          |                                 |                 |      | Trident Reference No: RB482913                                                             | 1     |
| Technical Drawing/ Cutter ref no. & PPI component code                                                      |                                 |                 |      | ZEN Ref: <b>TR2245793</b>                                                                  |       |
| PPI component code number/s correct on artwork?                                                             |                                 |                 |      | Action: D<br>Brand: Scholl - Mass                                                          |       |
| PPI component code number/s in correct position on artwork?                                                 |                                 |                 |      | Category: Skin World                                                                       |       |
| Correct drawing for the production line?                                                                    |                                 |                 |      | Segment Group: Dry, Rough Skin<br>Segment: Hard Skin File Single Refill                    |       |
| Profile shape & dimensions                                                                                  |                                 |                 |      | Pack Size: 1Pack                                                                           |       |
| Graphics layout/orientation                                                                                 |                                 |                 |      | Market/Country: UK<br>Date: 16/08/21                                                       | 1     |
| Unwind diagram (PPTD1022/1-20)                                                                              |                                 |                 |      | RBH Contact: Abbie Tanzell                                                                 |       |
| Printable areas/bleed                                                                                       |                                 |                 |      |                                                                                            |       |
| Varnish free areas                                                                                          |                                 |                 |      | Artwork Type:       BW Commercial         Component Code (2D if applicable):       3209565 |       |
| Variable coding position & dimensions                                                                       |                                 |                 |      | 2 <sup>nd</sup> Component Code (if applicable): <b>N/A</b>                                 |       |
| Varnish and print requirements                                                                              |                                 |                 |      | Parent Technical Packaging Specification: D8311817<br>Finished Goods Code: <b>3209318</b>  | -     |
| Pre-printed headers (alignment and suitability)                                                             |                                 |                 |      | Supply Point: Zobele                                                                       |       |
| Embossing, Braille & Foil Blocking                                                                          |                                 |                 |      | 3rd Party Code N/A   Pharmacode No/NE: N/A                                                 |       |
| Separations on artwork                                                                                      |                                 |                 |      | Edgemark Position: N/A                                                                     |       |
| Alignment within cutter                                                                                     |                                 |                 |      | CAD Cam Ref: Sch-Lft-D8311817-210x148mm                                                    | 1     |
| Braille structure                                                                                           |                                 |                 |      | Printer: Generic RB<br>Substrate: Paper                                                    |       |
| Verification Code Type; Pharma Code / 2D / OCV<br>Bar sequence and/or number correct on artwork             |                                 |                 |      | Technical & Non Printing Items                                                             |       |
| Bar sequence and/or number correct on artwork<br>Bar sequence and/or number in correct position on artwork? |                                 |                 |      | Cutter Cutter 2 (if applicable)                                                            |       |
| Size (height, width, spacing, font)                                                                         |                                 |                 |      | Guides Guides 2 (if applicable)                                                            |       |
| Direction of read                                                                                           |                                 |                 |      | Colours (Leaflet)                                                                          |       |
| Light margins and print free areas                                                                          |                                 |                 |      | PANTONE 2748 C Varnish                                                                     |       |
| Colour                                                                                                      |                                 |                 |      |                                                                                            |       |
| Repeat distance (reeled material)                                                                           |                                 |                 |      |                                                                                            |       |
| Cross check related docs ie BOM                                                                             |                                 |                 |      |                                                                                            |       |
| Bar code Type; EAN, ITF, Code39, etc                                                                        |                                 |                 |      |                                                                                            |       |
| Magnification / width and height                                                                            |                                 |                 |      |                                                                                            |       |
| Colour (e.g. black print on white background)                                                               |                                 |                 |      |                                                                                            |       |
| Light margins & indicators                                                                                  |                                 |                 |      |                                                                                            |       |
| Bearer bars & H gauges (if required)                                                                        |                                 |                 |      |                                                                                            |       |
| Symbol grade (Pass = A,B,C; Action = D,F)                                                                   |                                 |                 |      |                                                                                            |       |
| Bar code number (human readable)                                                                            |                                 |                 |      |                                                                                            |       |
| Bar code number (encoded & hidden data)                                                                     |                                 |                 |      |                                                                                            |       |
| Confirm bar code number from source                                                                         |                                 |                 |      | BARCODE INFO                                                                               |       |
| Cross check related docs (JDE/PID)                                                                          |                                 |                 |      | Barcode Type: N/A                                                                          | 1     |
| Photo-electric cell mark / edge marks                                                                       |                                 |                 |      | Barcode Number: N/A                                                                        |       |
| Present & per Tech drawing?                                                                                 |                                 |                 |      | Magnification: N/A<br>Truncated By: N/A                                                    |       |
| Correct pitch?                                                                                              |                                 |                 |      | Full Height: N/A                                                                           |       |
| Additional markings                                                                                         |                                 |                 |      | Bar Height (Smallest Bar): N/A<br>BWR: N/A                                                 |       |
| e-mark, recycle logo etc                                                                                    |                                 |                 |      | Encoded Data: N/A                                                                          |       |
| Legend box (RB specification)                                                                               |                                 |                 |      |                                                                                            | i 🗐 – |
| Correct component code                                                                                      |                                 |                 |      |                                                                                            |       |
| Correct D spec / has cutter changed?                                                                        |                                 |                 |      | NO NO                                                                                      |       |
| Correct printer / has printer changed?                                                                      |                                 |                 |      |                                                                                            |       |
| Correct Substrate                                                                                           |                                 |                 |      | HEALTH + HYGIENE + HOME                                                                    |       |
| A/W is set up appropriately for this substrate                                                              |                                 |                 |      |                                                                                            |       |
| Edge mark details<br>Pharmacode details                                                                     |                                 |                 |      |                                                                                            |       |
| Colours & print process                                                                                     |                                 |                 |      |                                                                                            |       |
| Varnish                                                                                                     |                                 |                 |      | TRIDENT                                                                                    |       |
| Varnish<br>Barcode information                                                                              |                                 |                 |      | Connaught House, Connaught Road,                                                           |       |
| General details are correct                                                                                 |                                 |                 |      | Kingswood Business Park, Hull, HU7 3AP, England.<br>T: +44 (0) 1482 828100                 |       |
| Pass / Fail comments and Signature                                                                          |                                 |                 | 1    | 1: +44 (U) 1482 828100<br>Please note that any low resolution paper Canon colour copies    |       |
| By approving the artwork referenced within this form I auth                                                 | orise it for release to the pri | nt supplier     |      | associated with this job should be referred to for content, layout                         | 1     |
| Additional Comments                                                                                         | onse te for release to the pri  | re-supplier     |      | and colour separation only.                                                                |       |
|                                                                                                             |                                 |                 |      | UNDER NO CIRCUMSTANCES SHOULD THIS                                                         |       |
|                                                                                                             |                                 |                 |      | ARTWORK BE ALTERED WITHOUT PRIOR<br>PERMISSION FROM TRIDENT.                               | 事     |
|                                                                                                             |                                 |                 |      | L                                                                                          | 追_    |
|                                                                                                             |                                 |                 |      | STUDIO USE ONLY Praveen Jeyaseelan v2.0                                                    |       |
|                                                                                                             |                                 |                 |      | Sm•Art check results: G=2; O=0; R=0; - PJ - 16/08/21 17:10:05                              | I     |