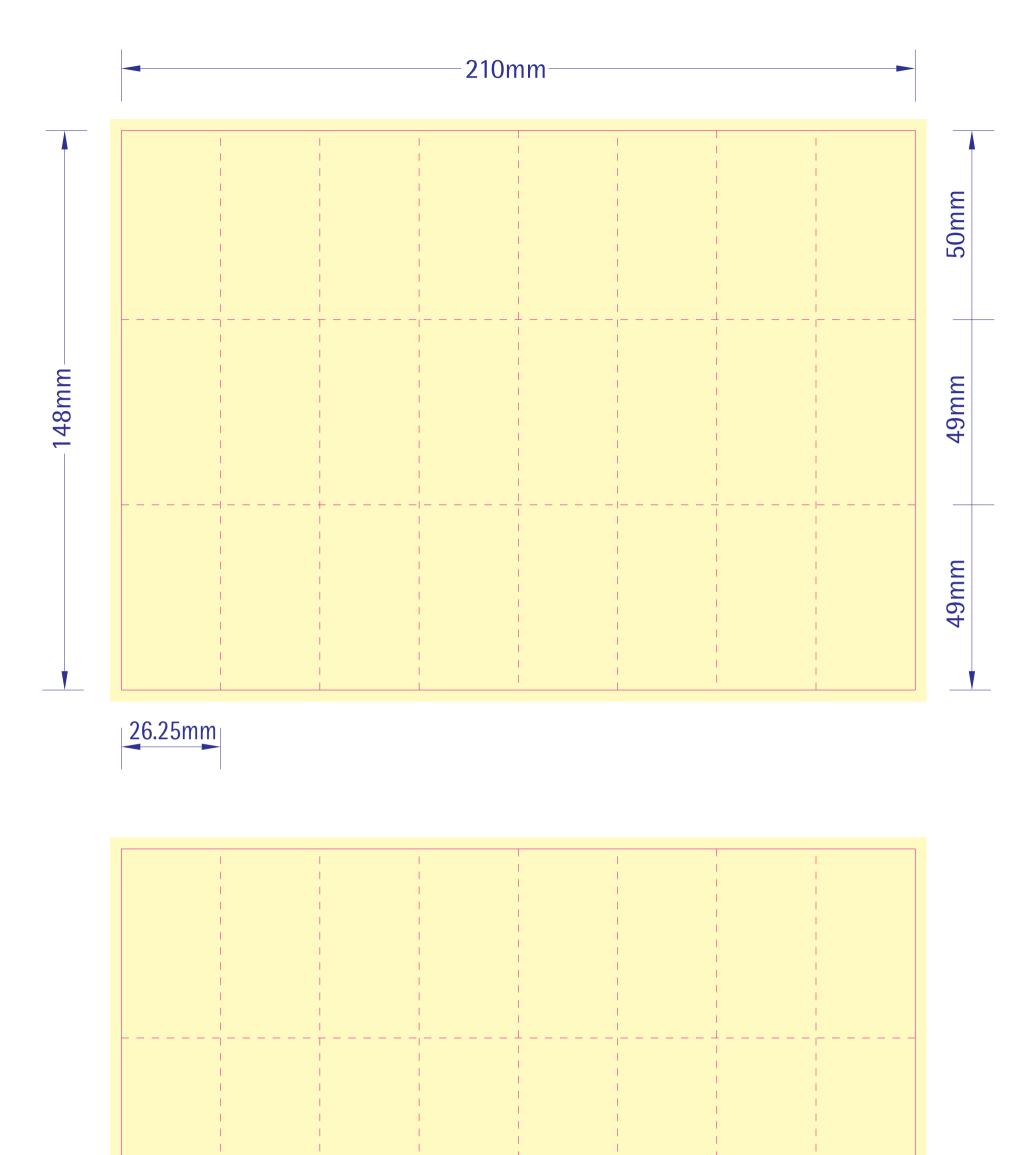

26.25mm

| Production line                                                                                             |                                 |                 |      |                                                                                            |       |
|-------------------------------------------------------------------------------------------------------------|---------------------------------|-----------------|------|--------------------------------------------------------------------------------------------|-------|
| Aanufacturing site                                                                                          | 1st 2                           | ad .            |      |                                                                                            |       |
| Pack Tech approver<br>Date                                                                                  | 130 27                          | 10              |      |                                                                                            |       |
| Check Criteria                                                                                              | Details & Comments              | Ch              | ecks |                                                                                            |       |
| Approvals                                                                                                   |                                 | 1 <sup>st</sup> |      | RB Artwork and                                                                             | 1     |
| Market Approval                                                                                             |                                 |                 |      |                                                                                            |       |
| Regulatory Approval                                                                                         |                                 |                 |      | Print Specification                                                                        |       |
| 3rd Party Approval                                                                                          |                                 |                 |      | Trident Reference No: RB482913                                                             | 1     |
| Technical Drawing/ Cutter ref no. & PPI component code                                                      |                                 |                 |      | ZEN Ref: <b>TR2245793</b>                                                                  |       |
| PPI component code number/s correct on artwork?                                                             |                                 |                 |      | Action: D<br>Brand: Scholl - Mass                                                          |       |
| PPI component code number/s in correct position on artwork?                                                 |                                 |                 |      | Category: Skin World                                                                       |       |
| Correct drawing for the production line?                                                                    |                                 |                 |      | Segment Group: Dry, Rough Skin<br>Segment: Hard Skin File Single Refill                    |       |
| Profile shape & dimensions                                                                                  |                                 |                 |      | Pack Size: 1Pack                                                                           |       |
| Graphics layout/orientation                                                                                 |                                 |                 |      | Market/Country: UK<br>Date: 16/08/21                                                       | 1     |
| Unwind diagram (PPTD1022/1-20)                                                                              |                                 |                 |      | RBH Contact: Abbie Tanzell                                                                 |       |
| Printable areas/bleed                                                                                       |                                 |                 |      |                                                                                            |       |
| Varnish free areas                                                                                          |                                 |                 |      | Artwork Type:       BW Commercial         Component Code (2D if applicable):       3209565 |       |
| Variable coding position & dimensions                                                                       |                                 |                 |      | 2 <sup>nd</sup> Component Code (if applicable): <b>N/A</b>                                 |       |
| Varnish and print requirements                                                                              |                                 |                 |      | Parent Technical Packaging Specification: D8311817<br>Finished Goods Code: <b>3209318</b>  | -     |
| Pre-printed headers (alignment and suitability)                                                             |                                 |                 |      | Supply Point: Zobele                                                                       |       |
| Embossing, Braille & Foil Blocking                                                                          |                                 |                 |      | 3rd Party Code N/A   Pharmacode No/NE: N/A                                                 |       |
| Separations on artwork                                                                                      |                                 |                 |      | Edgemark Position: N/A                                                                     |       |
| Alignment within cutter                                                                                     |                                 |                 |      | CAD Cam Ref: Sch-Lft-D8311817-210x148mm                                                    | 1     |
| Braille structure                                                                                           |                                 |                 |      | Printer: Generic RB<br>Substrate: Paper                                                    |       |
| Verification Code Type; Pharma Code / 2D / OCV<br>Bar sequence and/or number correct on artwork             |                                 |                 |      | Technical & Non Printing Items                                                             |       |
| Bar sequence and/or number correct on artwork<br>Bar sequence and/or number in correct position on artwork? |                                 |                 |      | Cutter Cutter 2 (if applicable)                                                            |       |
| Size (height, width, spacing, font)                                                                         |                                 |                 |      | Guides Guides 2 (if applicable)                                                            |       |
| Direction of read                                                                                           |                                 |                 |      | Colours (Leaflet)                                                                          |       |
| Light margins and print free areas                                                                          |                                 |                 |      | PANTONE 2748 C Varnish                                                                     |       |
| Colour                                                                                                      |                                 |                 |      |                                                                                            |       |
| Repeat distance (reeled material)                                                                           |                                 |                 |      |                                                                                            |       |
| Cross check related docs ie BOM                                                                             |                                 |                 |      |                                                                                            |       |
| Bar code Type; EAN, ITF, Code39, etc                                                                        |                                 |                 |      |                                                                                            |       |
| Magnification / width and height                                                                            |                                 |                 |      |                                                                                            |       |
| Colour (e.g. black print on white background)                                                               |                                 |                 |      |                                                                                            |       |
| Light margins & indicators                                                                                  |                                 |                 |      |                                                                                            |       |
| Bearer bars & H gauges (if required)                                                                        |                                 |                 |      |                                                                                            |       |
| Symbol grade (Pass = A,B,C; Action = D,F)                                                                   |                                 |                 |      |                                                                                            |       |
| Bar code number (human readable)                                                                            |                                 |                 |      |                                                                                            |       |
| Bar code number (encoded & hidden data)                                                                     |                                 |                 |      |                                                                                            |       |
| Confirm bar code number from source                                                                         |                                 |                 |      | BARCODE INFO                                                                               |       |
| Cross check related docs (JDE/PID)                                                                          |                                 |                 |      | Barcode Type: N/A                                                                          | 1     |
| Photo-electric cell mark / edge marks                                                                       |                                 |                 |      | Barcode Number: N/A                                                                        |       |
| Present & per Tech drawing?                                                                                 |                                 |                 |      | Magnification: N/A<br>Truncated By: N/A                                                    |       |
| Correct pitch?                                                                                              |                                 |                 |      | Full Height: N/A                                                                           |       |
| Additional markings                                                                                         |                                 |                 |      | Bar Height (Smallest Bar): N/A<br>BWR: N/A                                                 |       |
| e-mark, recycle logo etc                                                                                    |                                 |                 |      | Encoded Data: N/A                                                                          |       |
| Legend box (RB specification)                                                                               |                                 |                 |      |                                                                                            | i 🗐 – |
| Correct component code                                                                                      |                                 |                 |      |                                                                                            |       |
| Correct D spec / has cutter changed?                                                                        |                                 |                 |      | NO NO                                                                                      |       |
| Correct printer / has printer changed?                                                                      |                                 |                 |      |                                                                                            |       |
| Correct Substrate                                                                                           |                                 |                 |      | HEALTH + HYGIENE + HOME                                                                    |       |
| A/W is set up appropriately for this substrate                                                              |                                 |                 |      |                                                                                            |       |
| Edge mark details<br>Pharmacode details                                                                     |                                 |                 |      |                                                                                            |       |
| Colours & print process                                                                                     |                                 |                 |      |                                                                                            |       |
| Varnish                                                                                                     |                                 |                 |      | TRIDENT                                                                                    |       |
| Varnish<br>Barcode information                                                                              |                                 |                 |      | Connaught House, Connaught Road,                                                           |       |
| General details are correct                                                                                 |                                 |                 |      | Kingswood Business Park, Hull, HU7 3AP, England.<br>T: +44 (0) 1482 828100                 |       |
| Pass / Fail comments and Signature                                                                          |                                 |                 | 1    | 1: +44 (U) 1482 828100<br>Please note that any low resolution paper Canon colour copies    |       |
| By approving the artwork referenced within this form I auth                                                 | orise it for release to the pri | nt supplier     |      | associated with this job should be referred to for content, layout                         | 1     |
| Additional Comments                                                                                         | onse te for release to the pri  | re-supplier     |      | and colour separation only.                                                                |       |
|                                                                                                             |                                 |                 |      | UNDER NO CIRCUMSTANCES SHOULD THIS                                                         |       |
|                                                                                                             |                                 |                 |      | ARTWORK BE ALTERED WITHOUT PRIOR<br>PERMISSION FROM TRIDENT.                               | 事     |
|                                                                                                             |                                 |                 |      | L                                                                                          | 追_    |
|                                                                                                             |                                 |                 |      | STUDIO USE ONLY Praveen Jeyaseelan v2.0                                                    |       |
|                                                                                                             |                                 |                 |      | Sm•Art check results: G=2; O=0; R=0; - PJ - 16/08/21 17:10:05                              | I     |