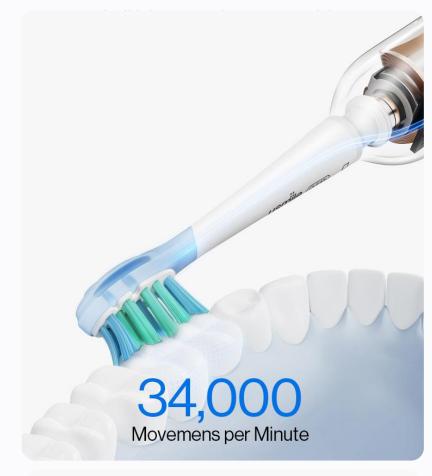

#### **Effective Plaque Removal**

#### Plaque? Not a chance.

P10 PRO helps **remove 96.99%\* of plaque** with a proper frequency of up to 34,000\* movements per minute. It takes care of your gums while enhancing your overall oral hygiene.

\*96.99%: tested through a 2-minute simulation at the usmile laboratory.

\*34,000: tested in Soft mode.