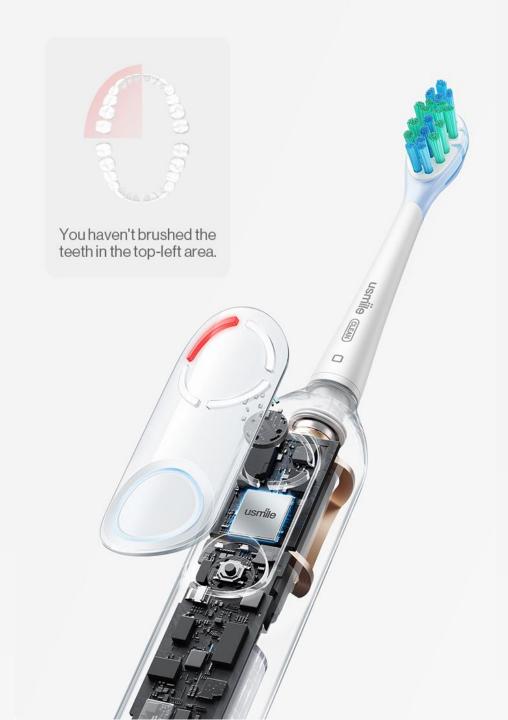

#### **Brushing Indicator**

#### No spot gets away.

The screen displays a map of your mouth, divided into 4 sections. A red light highlights areas you haven't brushed, **making sure you don't miss a spot.** 

- Red light: needs extra brushing.
- White light: well done.