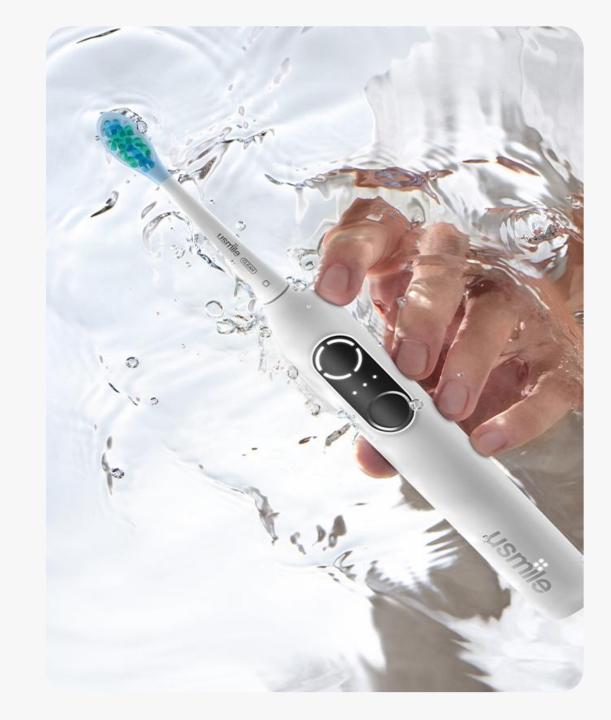

#### **IPX8 Waterproof**

#### No fuss. No mess.

P10 PRO has you covered. It's waterproof\* (IPX8) and designed to simplify your brushing routine.

There's no need to worry about water while you brush.

<sup>\*</sup>Waterproof: only applicable to normal temperature water, not hot water or steam water.