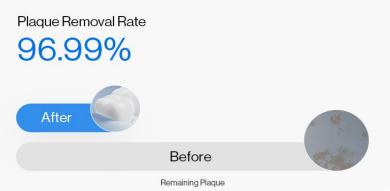

#### **Effective Plaque Removal**

#### Plaque? Not a chance.

P10 PRO helps **remove 96.99%\* of plaque** with a proper frequency of up to 34,000\* movements per minute. It takes care of your gums while enhancing your overall oral hygiene.

\*96.99%: tested through a 2-minute simulation at the usmile laboratory.

\*34,000: tested in Soft mode.