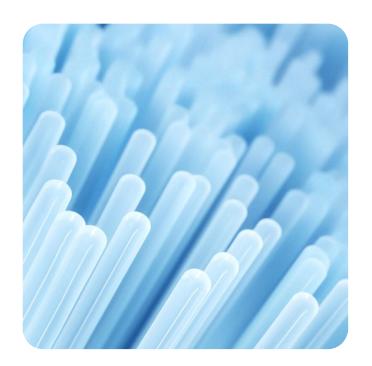

#### Healthy gums. Happy life.

Begin your day with a refreshing start. P10 PRO features a 3-second Ascending Intensity, quality bristles, and a patented brush head to ensure a comfortable brushing experience.

#### 90% Minimum Roundness

Filaments are at least 90% round to safeguard gums and enamel.

#### **Air Cushion Brush Head**

Releases fluoride ions for enamel strength.