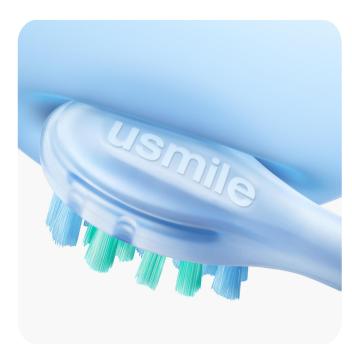

#### **Patented Brush Head**

#### 90% Minimum Roundness

Filaments are at least 90% round to safeguard gums and enamel.

#### **Air Cushion Brush Head**

Releases fluoride ions for enamel strength.