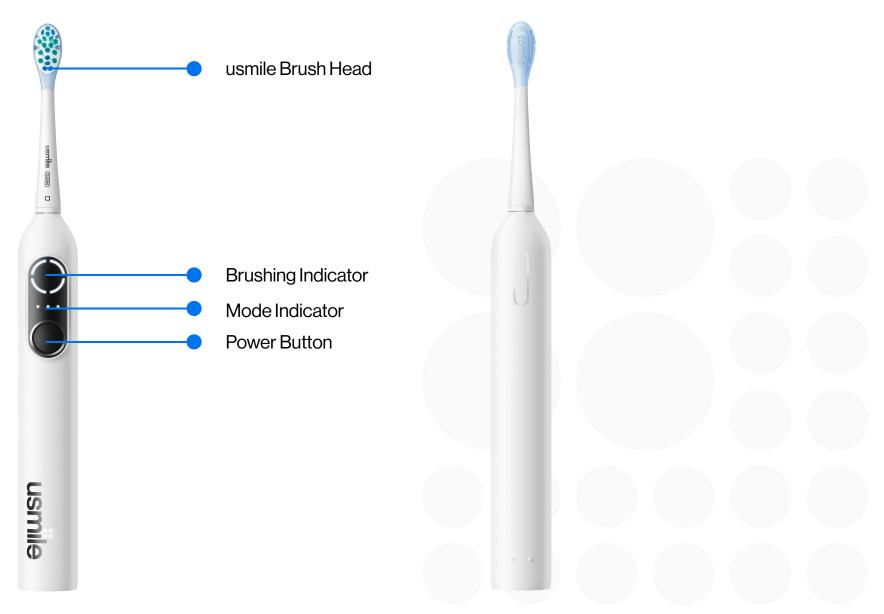

# Introducing usmile P10 PRO

See the light. Brush it right.

Brushing Indicator

Timely Prompt

Effective Plaque Removal

| Product Name         | usmile P10 PRO Smart Toothbrush                                                                                                                                                                                                                                                                 |  |
|----------------------|-------------------------------------------------------------------------------------------------------------------------------------------------------------------------------------------------------------------------------------------------------------------------------------------------|--|
| Slogan               | See the light. Brush it right.                                                                                                                                                                                                                                                                  |  |
| Value Prop Statement | For <u>younger generations</u> who are dissatisfied with <u>traditional high-end sonic electric toothbrushes</u> due to <u>their complex brushing prompts</u> , usmile presents the P10 PRO that provides an <u>intuitive built-in brushing indicator while delivering effective oral care.</u> |  |
| Short Description    | P10 PRO simplifies access to the dentist-recommended brushing duration.                                                                                                                                                                                                                         |  |
| Long Description     | usmile P10 PRO, a smart toothbrush, innovatively provides an intuitive way to help you track missed areas while brushing, with dentist-recommended timely prompts. It offers patented gum care and a 6-month runtime, in addition to its effective plaque removal ability.                      |  |

#### **Brushing Indicator**

#### No spot gets away.

The screen displays a map of your mouth, divided into 4 sections. A red light highlights areas you haven't brushed, **making sure you don't miss a spot.** 

- Red light: needs extra brushing.
- White light: well done.

#### **Timely Prompt**

#### Stay updated, right on track.

Dentists recommend 30-second brushing for each oral quadrant, totalling a 2-minute brushing routine. P10 PRO provides timely reminders for **achieving the optimal brushing time needed.** 

#### **Effective Plaque Removal**

#### Plaque? Not a chance.

P10 PRO helps **remove 96.99%\* of plaque** with a proper frequency of up to 34,000\* movements per minute. It takes care of your gums while enhancing your overall oral hygiene.