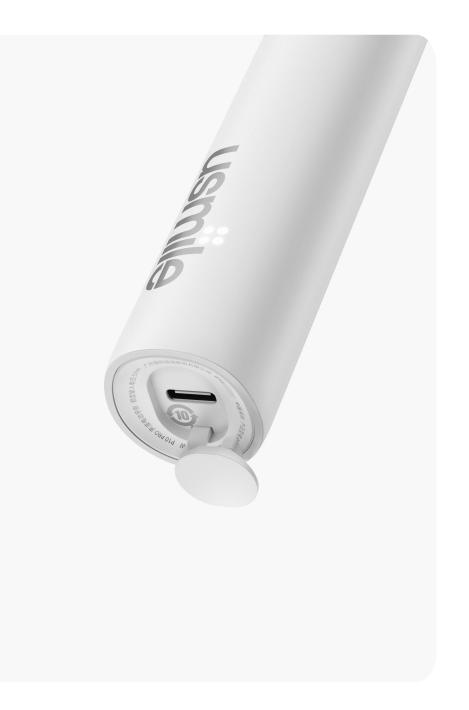

#### Keeps going for six months.

Brush without limits, with up to 6 months\* of uninterrupted power. Stay charged on the go with the Type-C port, perfect for your adventures.

<sup>\*6</sup> months: tested with twice-daily brushing for 2 minutes each in Clean mode.

#### **Type-C Charging Port**

With its Type-C charging port, the P10 PRO becomes compatible with most electronic devices. Plus, when it needs a charge, there's no need for an extra charging cable, making it the perfect toothbrush for maintaining a bright smile and traveling light.