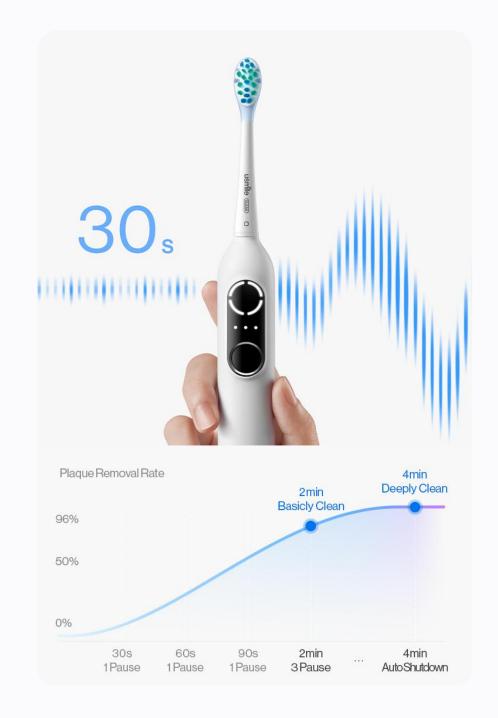

#### **Timely Prompt**

#### Stay updated, right on track.

Dentists recommend 30-second brushing for each oral quadrant, totalling a 2-minute brushing routine. P10 PRO provides timely reminders for **achieving the optimal brushing time needed.** 