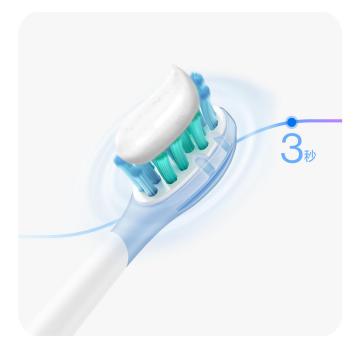

#### Healthy gums. Happy life.

Begin your day with a refreshing start. P10 PRO features a 3-second Ascending Intensity, quality bristles, and a patented brush head to ensure a comfortable brushing experience.

#### **3-second Ascending Intensity**

Fades gradually as a reminder to replace the brush head.