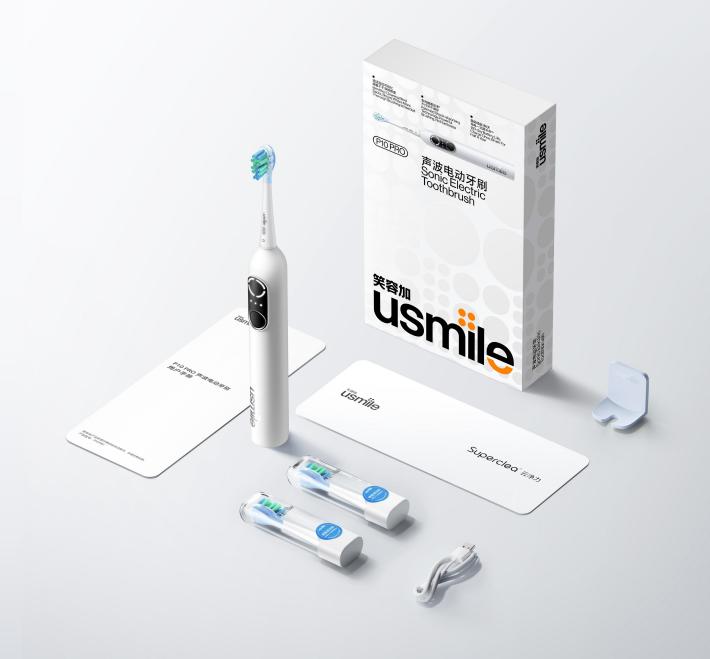

## 04 Package List

#### 04 Package List

White

P10 PRO ×1 usmile Brush Head ×2

USB to Type-C Cable ×1

Package Dimension 234.5\*148.9\*38.9mm