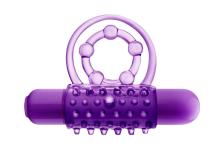

# BLUSH PLAY WITH ME THE PLAYER DOUBLE PENIS RING



# **User manual**

#### **OPERATION**

- 1) Press the on/off button on the side of the cartridge.
- 2) To turn off, hold the on/off button on the side of the cartridge.

### **MAINTENANCE**

Rinse the ring with lukewarm water and soapy detergent after each use.
CAUTION! Remove the battery cartridge before washing the vibrating ring!
You can also use **an erotic aid cleaner**, which also helps to remove microscopic dirt.
Just spray the product, leave it on for about 1 minute and then dry with a towel or cloth that does not leak fibers.

#### WATERPROOF

The vibrating ring is not waterproof or water resistant.

## **LUBRICATION**

Use only **water-based lubricants**. Other lubricating gels could damage the surface of the aid and the lubricant will become sticky.

# **DRIVE AND CHARGING**