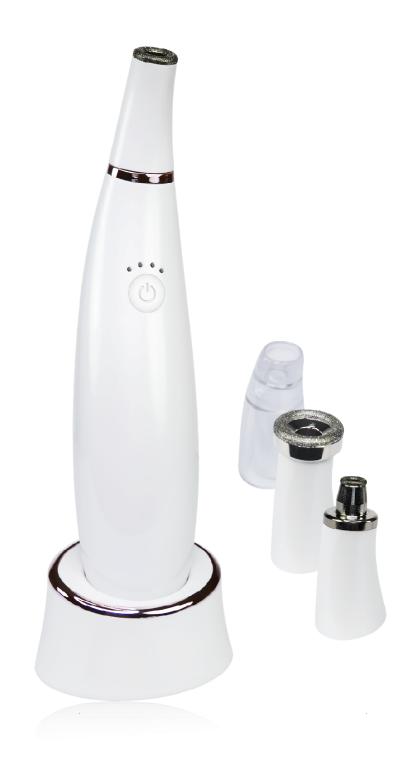

#### **PACKAGING CONTENT**

- Diamond microdermabrasion machine.
- 4 changeable application heads.
- Filter pads.
- USB power cable.
- Charging adapter 220V.
- Charging stations.
- Instruction manual.

#### **CHANGEABLE APPLICATORS**

The utility value of a diamond skin abrasion device depends on two basic factors. The adjustability of the vacuum suction power and the changeable applicators included in the package. The BR-2200 cosmetic device offers up to 4 changeable applicators with different end hole diameters. Multiple changeable applicators thus ensure maximum variability of use for the best possible treatment results. The smooth-surfaced applicator is ideal for cleaning skin pores. Effective massage for intensive blood circulation. Ideal for use to draw out blackheads.