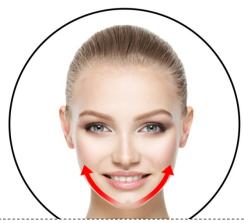

#### **METHOD OF TREATMENT OF THE FACE AND NECK**

**FACE:** move away from the centre forehead to the edge, gradually cover the entire

**NOSE:** move from the forehead around the nose to the cheek, from top to bottom

**FACE:** move your face in the direction of the from the bottom up

**CHIN:** move from the tip of the chin along the contours of the face, from bottom to top

**T zone:** move from forehead to tip of nose and face, movement in both directions