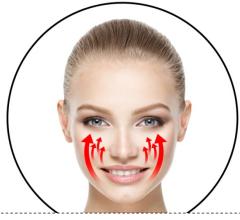

**FACE:** move your face in the direction of the from the bottom up

**CHIN:** move from the tip of the chin along the contours of the face, from bottom to top

**T zone:** move from forehead to tip of nose and face, movement in both directions