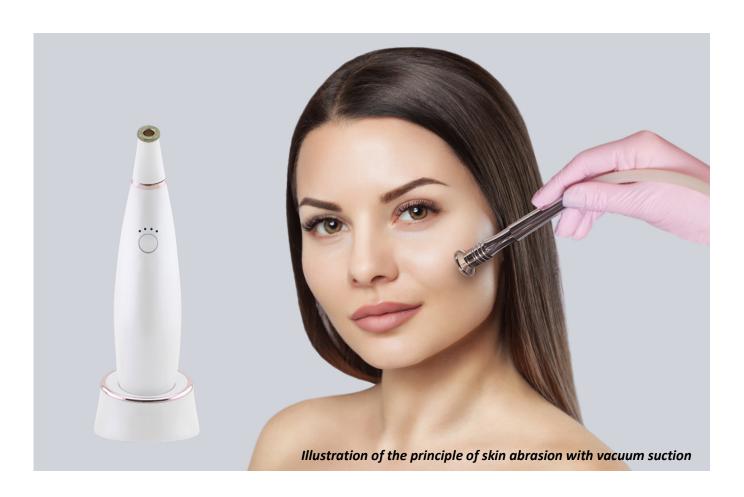

#### **SKIN ABRASION TECHNOLOGY USED**

Clean skin is the foundation of any healthy complexion. Regular deep cleansing of the skin contributes significantly to slowing down ageing. Cosmetic skin abrasion devices have a special application head with a rough surface. As it moves over the skin, it very gently mechanically abrades the top layer of the skin. Vacuum suction sucks up all this dirt and old skin debris. The result is smooth to the touch, healthy-looking skin. The application is non-invasive, painless and without any discomfort. You will be able to use the diamond microdermabrasion device at home in peace and quiet.

The diamond dermabrasion devices act on the skin simultaneously in two phases. Dead skin cells are gently but effectively abraded. They are then absorbed by the application head due to vacuum suction (similar to a vacuum cleaner). The skin particles are captured by a filter pad. Dead skin residues are thoroughly removed. The possibility of adjusting the intensity of the vacuum suction contributes to the comfort of the treatment. You can choose the force with which the application head sucks in the dirt.