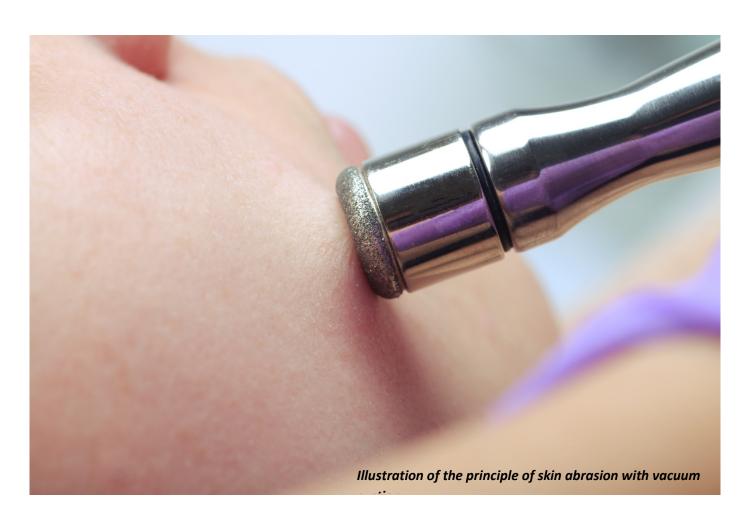

#### **SKIN ABRASION TECHNOLOGY USED**

Clean skin is the foundation of any healthy complexion. Regular deep cleansing of the skin contributes significantly to slowing down ageing. Cosmetic skin abrasion devices have a special application head with a rough surface. As it moves over the skin, it very gently mechanically abrades the top layer of the skin. Vacuum suction sucks up all this dirt and old skin debris. The result is smooth to the touch, healthy-looking skin. The application is non-invasive, painless and without any discomfort. You will be able to use the diamond microdermabrasion device at home in peace and quiet.

The diamond dermabrasion devices act on the skin simultaneously in two phases. Dead skin cells are gently but effectively abraded. They are then absorbed by the application head due to vacuum suction (similar to a vacuum cleaner). The skin particles are captured by a filter pad. Dead skin residues are thoroughly removed. The possibility of adjusting the intensity of the vacuum suction contributes to the comfort of the treatment. You can choose the force with which the application head sucks in the dirt.