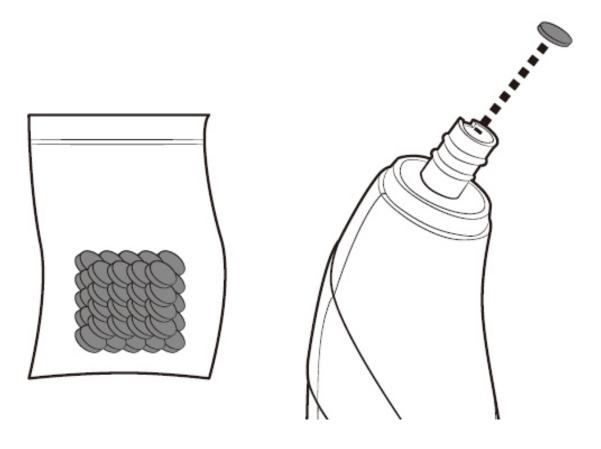

#### **FILTER PADS**

Once the device is switched on and the applicator is in contact with the skin, the movement of the device gently abrades the skin surface. Fine dirt usually adheres a few millimetres from the end edge of the applicator. However, when vacuum suction is applied, a situation may arise where fine particles of dirt may be sucked into the device. The filter pad thus provides essential protection against damage to the device. Optimally, the swab should be replaced after each individual use. This is especially true when the device is used by several people. If you use the device individually, you can use the swab more than once. It depends significantly on the level of contamination.

#### **APPLICATION PROCEDURE**

- 1. Always ensure that the battery is fully charged. A fully charged battery will ensure high contact performance.
- 2. Before each use, verify that a filter pad is placed in the head of the device. The filter pad will prevent skin debris and dirt from entering the device.

Warning: !!! IF YOU DO NOT INSERT THE FILTER PAD, DIRT WILL GET DIRECTLY INTO THE DEVICE, WHICH WILL LEAD TO IRREVERSIBLE DAMAGE !!!

- **3.** Rubber rings ensure maximum tightness between the device and the applicator. They have a relatively long service life. If they reach the end of their service life, the rings must be replaced.
- 4. Press the on/off button to switch the device of
- 5. With the button you can freely control the intensity of the vacuum suction. You can change the force at any time during use. Adjust the level so that using it is not painful but effective. There are 4 levels of vacuum suction.
- **6.** Move the application head in the directions see passage **FACE AND NECK TREATMENT METHOD**. Move the applicator slowly over the skin. Never stay in one place for more than one second. Use your other hand to assist by gently stretching the skin. The movement of the head will be as smooth as possible over the surface of the skin.
- 7. You can switch the device off at any time by long pressing the on/off button