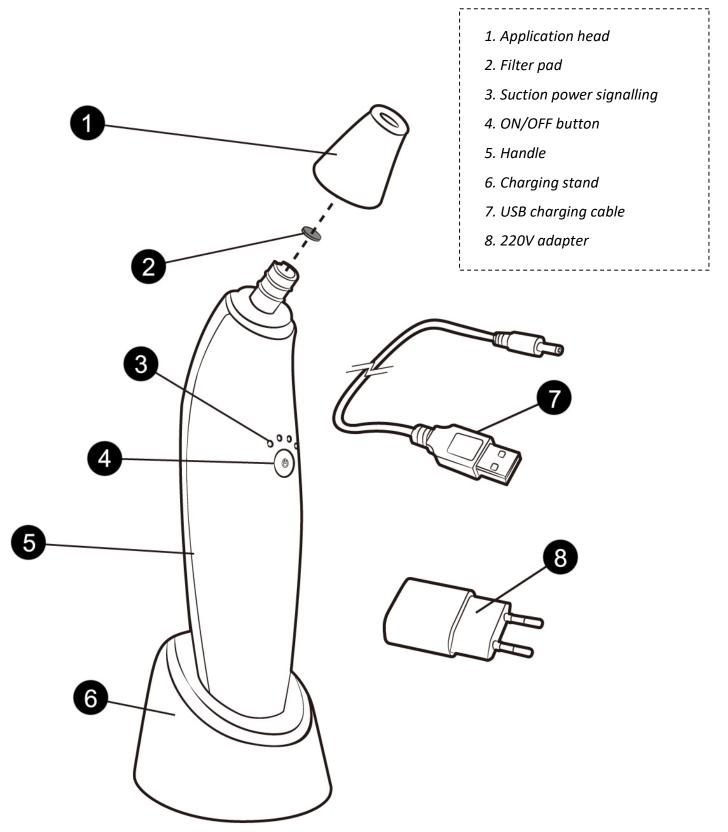

## **DEVICE DESCRIPTION**

**Note:** Do not attempt to operate the device yourself in any way other than to change the applicator head or filter pad. Failure to do so will void the warranty. All repairs are to be handled by the importer's professional service department.

#### **PACKAGING CONTENT**

- Diamond microdermabrasion machine.
- 4 changeable application heads.
- Filter pads.
- USB power cable.
- Charging adapter 220V.
- Charging stations.
- Instruction manual.