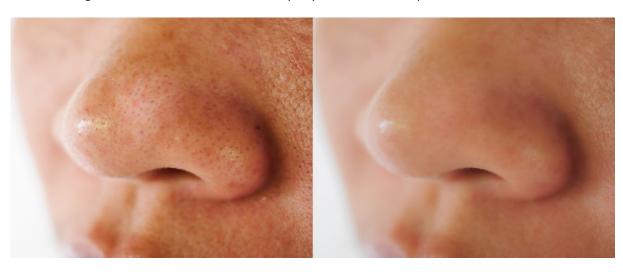

#### **INTRODUCTION**

The BeautyRelax Peelmax Professional Diamond Microdermabrasion is a skin rejuvenation treatment that starts the growth of new, healthy and elastic skin cells that are resistant to external influences. A professional treatment like a salon. It will turn back the skin's biological time and slow down further ageing. Diamond microdermabrasion tackles pigment spots and enlarged pores. It also has a positive effect on fine lines and stretch marks.

#### **KEY PRODUCT FEATURES**

- Improves blood circulation to the skin.
- Stimulates collagen and elastic fibres.
- Cleanses and revitalizes the skin.
- The skin is fresher, smoother and more naturally radiant.
- The skin is more uniform in color.
- Pigment spots and pores are significantly softened.
- Age range: 18 to 60 years.
- Areas of use: cheeks, forehead, nose, eye area, neck, arms, legs and abdomen.

Diamond microdermabrasion can deal with pigment spots and enlarged pores. It will soften hypertrophic scars, after acne or smallpox. It also has a positive effect on fine lines and stretch marks.

Diamond microdermabrasion is a skin rejuvenation treatment that starts the growth of new, healthy and elastic skin cells, resistant to external influences. This will turn back the skin's biological time and slow down further aging.