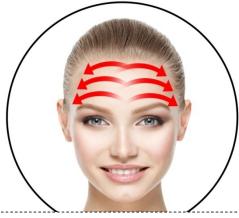

#### **METHOD OF TREATMENT OF THE FACE AND NECK**

**FACE:** move away from the centre forehead to the edge, gradually cover the entire

**NOSE:** move from the forehead around the nose to the cheek, from top to bottom