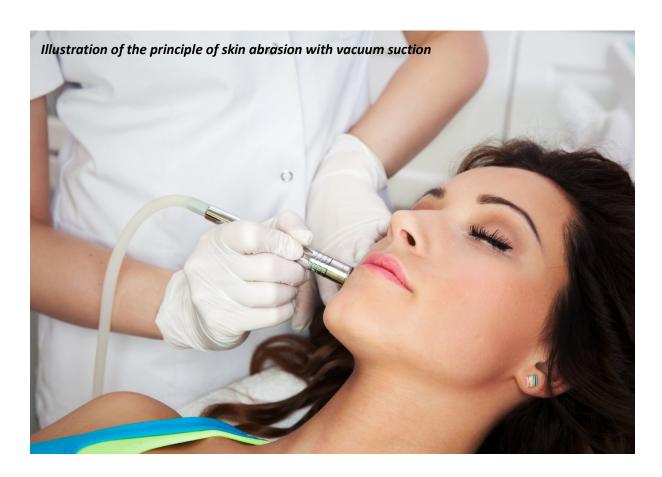

#### **SKIN ABRASION TECHNOLOGY USED**

Clean skin is the foundation of any healthy complexion. Regular deep cleansing of the skin contributes significantly to slowing down ageing. Cosmetic skin abrasion devices have a special application head with a rough surface. As it moves over the skin, it very gently mechanically abrades the top layer of the skin. Vacuum suction sucks up all this dirt and old skin debris. The result is smooth to the touch, healthy-looking skin. The application is non-invasive, painless and without any discomfort. You will be able to use the diamond microdermabrasion device at home in peace and quiet.

The diamond dermabrasion devices act on the skin simultaneously in two phases. Dead skin cells are gently but effectively abraded. They are then absorbed by the application head due to vacuum suction (similar to a vacuum cleaner). The skin particles are captured by a filter pad. Dead skin residues are thoroughly removed. The possibility of adjusting the intensity of the vacuum suction contributes to the comfort of the treatment. You can choose the force with which the application head sucks in the dirt.