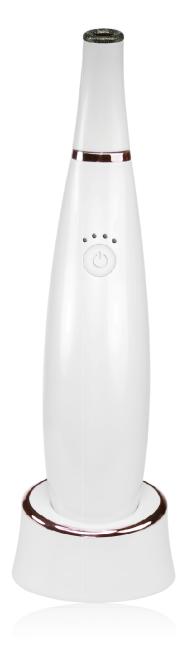

## **DEVICE DESCRIPTION**

**Note:** Do not attempt to operate the device yourself in any way other than to change the applicator head or filter pad. Failure to do so will void the warranty. All repairs are to be handled by the importer's professional service department.

## **DEVICE DIMENSIONS**

#### **TECHNICAL PARAMETERS**

• 4 levels of vacuum suction.

Power supply: rechargeable Li-ion battery capacity 1000mAh.

Power: USB cable (included).Dimensions: 4,6x4,2x21,6cm.

• Weight: 200g.