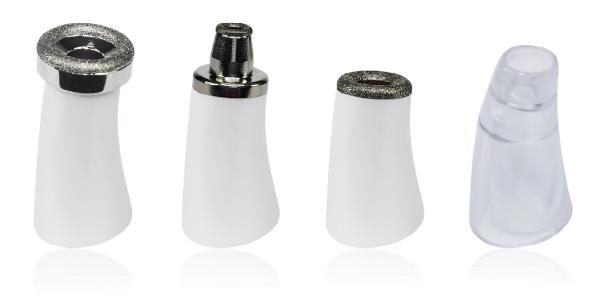

#### **CHANGEABLE APPLICATORS**

The utility value of a diamond skin abrasion device depends on two basic factors. The adjustability of the vacuum suction power and the changeable applicators included in the package. The BR-2200 cosmetic device offers up to 4 changeable applicators with different end hole diameters. Multiple changeable applicators thus ensure maximum variability of use for the best possible treatment results. The smooth-surfaced applicator is ideal for cleaning skin pores. Effective massage for intensive blood circulation. Ideal for use to draw out blackheads.

#### Possibilities of using individual applicators

The face is not a flat uniform surface. It has a number of folds, smaller or larger areas that need to be treated thoroughly. It should be remembered that the subcutaneous layer tends to be different in different parts. The gentleness of the treatment can be significantly influenced by the adjustable level of vacuum suction force. So how do I use each applicator? It is very easy. Large applicator diameter for larger areas of the face such as cheeks, chin, cheeks, what. Smaller applicator diameter for the corners of the mouth, very delicate areas especially around the eyes or in very narrow creases.