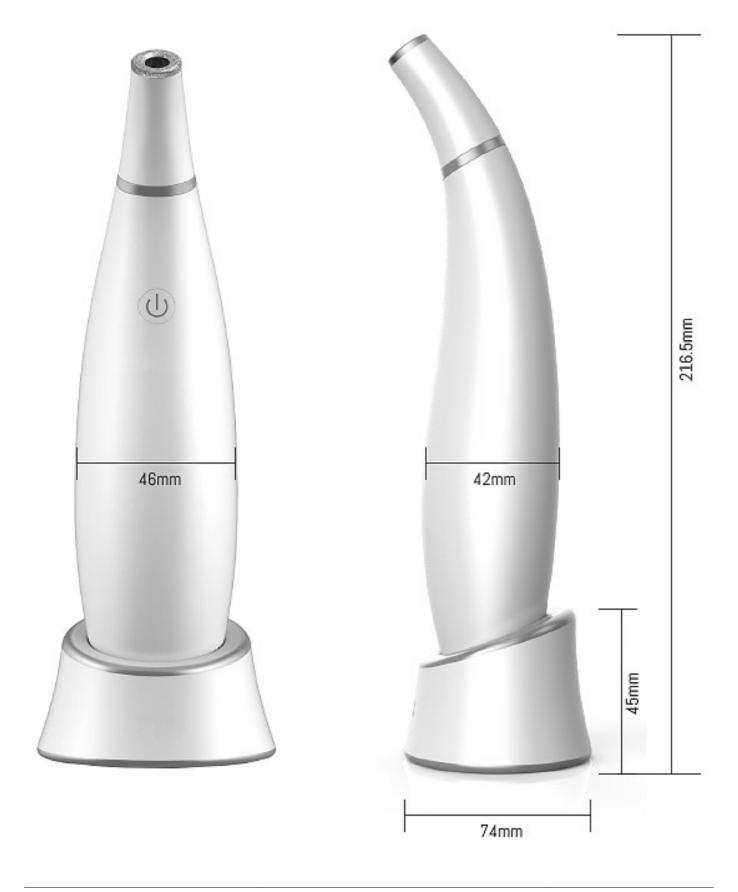

## **DEVICE DIMENSIONS**

#### **TECHNICAL PARAMETERS**

• 4 levels of vacuum suction.

Power supply: rechargeable Li-ion battery capacity 1000mAh.

Power: USB cable (included).Dimensions: 4,6x4,2x21,6cm.

• Weight: 200g.