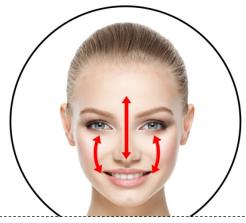

#### **METHOD OF TREATMENT OF THE FACE AND NECK**

**FACE:** move away from the centre forehead to the edge, gradually cover the entire

**NOSE:** move from the forehead around the nose to the cheek, from top to bottom

**FACE:** move your face in the direction of the from the bottom up

**CHIN:** move from the tip of the chin along the contours of the face, from bottom to top

**T zone:** move from forehead to tip of nose and face, movement in both directions