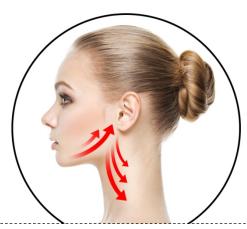

*. Move the applicator slowly over the skin. Never stay in one place for more than one second. Use your other hand to assist by gently stretching the skin. The movement of the head will be as smooth as possible over the surface of the skin.
- 7. You can switch the device off at any time by long pressing the on/off button

#### **METHOD OF TREATMENT OF THE FACE AND NECK**



**FACE:** move away from the centre forehead to the edge, gradually cover the entire



**NOSE:** move from the forehead around the nose to the cheek, from top to bottom



**FACE:** move your face in the direction of the from the bottom up



**CHIN:** move from the tip of the chin along the contours of the face, from bottom to top



**T zone:** move from forehead to tip of nose and face, movement in both directions



**Neck:** move from the chin up to the ear and then down to the neck

#### **BATTERY CHARGING**

The device has a built-in internal Li-ion rechargeable battery. It is recharged using the included cable. Always make sure the cable is not damaged. Charge the device by plugging the cable into the USB port of your computer or use the AC adapter that is included.

Low battery is indicated by a light. The battery charge progress is indicated by flashing. Once the battery charging process is complete, the flashing stops and the light indication is on without interruption. When the battery is fully discharged, it can take up to 4 hours to charge again, depending on the charging method (connection to the USB port of the computer or with a 220V adapter). The duration of operation varies from appro