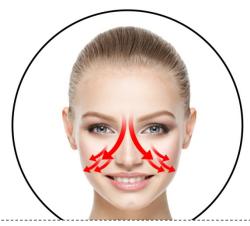

#### **METHOD OF TREATMENT OF THE FACE AND NECK**

**FACE:** move away from the centre forehead to the edge, gradually cover the entire

**NOSE:** move from the forehead around the nose to the cheek, from top to bottom