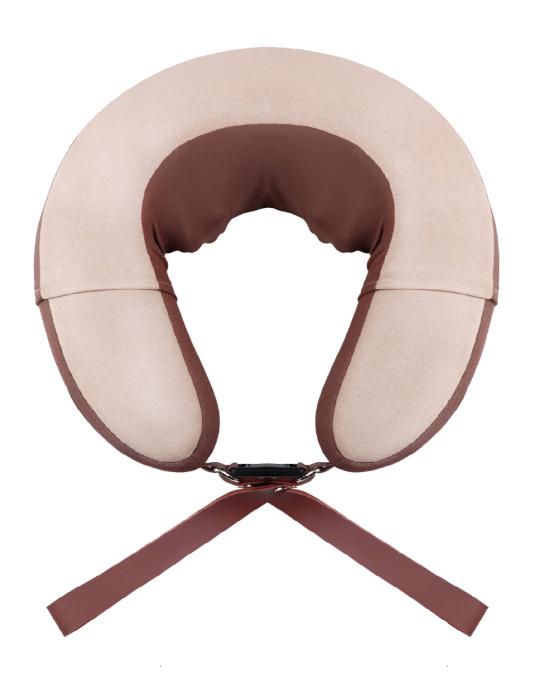

#### INTRODUCTION OF THE DEVICE

BeautyRelax ShiatsuSoft Massager for instant muscle relaxation in the cervical spine. The unique design of the massage mechanism faithfully follows the movements of the masseur's fingers and is complemented by the infrared light heating function. Two areas of moving massage mechanism with a total of 6 heads. Beneficial heating function. Two directions of massage movement. Timer. Wireless use. Built-in Li-ion battery. The device is very quiet (0-20 db) and very light (weighs 53 g, equivalent to the weight of an iPhone). Fully recharges in 1 hour. The cushion is inflatable and therefore practically storable.

#### **MAIN ADVANTAGES**

- Immediate relaxation of stiff muscles
- Ideal for use in the neck area
- Highly effective Shiatsu massage simulates the hand movements of a masseur
- 6 massage heads
- Two directions of movement of the massage heads
- Easy one-button operation
- 2 heating levels (low, high)
- 3 speed levels
- Timer: automatic shutdown after 15 minutes
- Wireless use thanks to built-in rechargeable battery
- Highly breathable and pleasant to the touch material (nylon)
- Charging: built-in Li-ion 1400mAh battery
- Charging voltage: 5V
- Power: 5W
- Dimensions: 20x18x6cm
- Weight: 53g