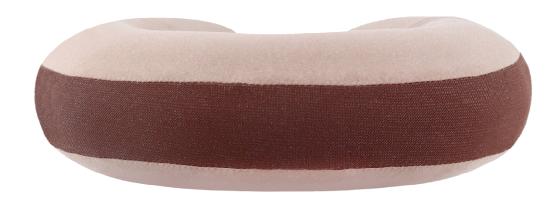

#### INTRODUCTION OF THE DEVICE

BeautyRelax ShiatsuSoft Massager for instant muscle relaxation in the cervical spine. The unique design of the massage mechanism faithfully follows the movements of the masseur's fingers and is complemented by the infrared light heating function. Two areas of moving massage mechanism with a total of 6 heads. Beneficial heating function. Two directions of massage movement. Timer. Wireless use. Built-in Li-ion battery. The device is very quiet (0-20 db) and very light (weighs 53 g, equivalent to the weight of an iPhone). Fully recharges in 1 hour. The cushion is inflatable and therefore practically storable.

#### **MAIN ADVANTAGES**

- Immediate relaxation of stiff muscles
- Ideal for use in the neck area
- Highly effective Shiatsu massage simulates the hand movements of a masseur
- 6 massage heads
- Two directions of movement of the massage heads
- Easy one-button operation
- 2 heating levels (low, high)
- 3 speed levels
- Timer: automatic shutdown after 15 minutes
- Wireless use thanks to built-in rechargeable battery
- Highly breathable and pleasant to the touch material (nylon)
- Charging: built-in Li-ion 1400mAh battery
- Charging voltage: 5V
- Power: 5W
- Dimensions: 20x18x6cm
- Weight: 53g