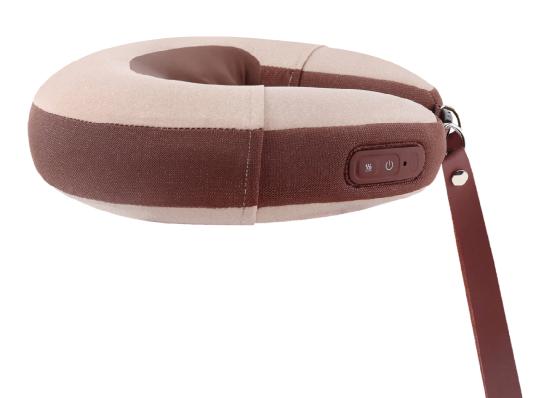

#### **HOW TO USE**

- **1.** Always ensure that the battery is sufficiently charged. Only use the cable included in the package for charging. Using any other type of adapter may cause fatal damage to the battery and void the warranty.
- **2.** To switch on the device, long press the **ON/OFF** button. The device has a compressor in it that automatically inflates the collar. Once the collar is inflated, the sensor stops pumping air and starts the movement of the massage heads.
- **3.** With a short press of the **ON/OFF** button you can adjust the speed of the massage. A total of 3 massage speeds are available.
- **4.** With the help of the handles you can regulate the force that the massage head exerts on your neck.
- **5.** Use the HEAT button to turn the collar heating on or off. Short press low level of heat exposure. Long press higher level of heat.
- **6.** The device has a timer. It switches off after a few minutes. The recommended massage duration is 10 to 15 minutes. Do not overdo it. Also, do not put too much pressure on the neck with the handles.
- **7.** You can switch off the device at any time by long pressing the **ON/OFF** button.
- **8.** When you are finished using the device, you can simply blow out the collar. Just open the valve on the side of the device. It must be carefully closed before further use to prevent air leakage.

#### **BATTERY CHARGING**

The device has a built-in rechargeable battery. A sufficiently charged battery enables the continuous operation of all functions of the device. The battery status is indicated by the battery symbol on the display.