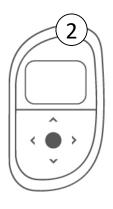

#### **DISPLAY DESCRIPTION**

- **1. MODE** massage program. You can easily set the massage program while using the device. There are a total of 8 programs to choose from. Their effectiveness and importance is the same. However, the user has a choice so that the use of the device is not too monotonous during long-term use.
- **2. INTENSITY** intensity of the massage. During the use of the device you can easily adjust the intensity of the EMS pulses. There is a choice of a range from 1 to 15. You can conveniently adjust the intensity of the EMS pulses according to your current needs.
- **3. HEAT** heating. Infrared heat flows into your body through two round applicators. In the course of using the device you can easily set the levels of heating action off, low, high.
- **4. TIME** time setting. The device is equipped with a timer. You can set the automatic end of the device up to 60 minutes.