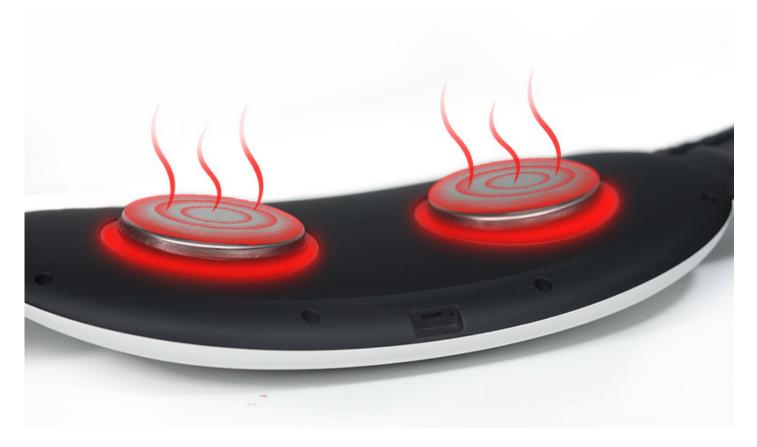

#### **DISPLAY DESCRIPTION**

- **1. MODE** massage program. You can easily set the massage program while using the device. There are a total of 8 programs to choose from. Their effectiveness and importance is the same. However, the user has a choice so that the use of the device is not too monotonous during long-term use.
- **2. INTENSITY** intensity of the massage. During the use of the device you can easily adjust the intensity of the EMS pulses. There is a choice of a range from 1 to 15. You can conveniently adjust the intensity of the EMS pulses according to your current needs.
- **3. HEAT** heating. Infrared heat flows into your body through two round applicators. In the course of using the device you can easily set the levels of heating action off, low, high.
- **4. TIME** time setting. The device is equipped with a timer. You can set the automatic end of the device up to 60 minutes.

#### **HOW TO USE**

- Before use, always check that both contact electrodes are clean and not covered with any grease.
- Similarly, there should be no dirt on the skin. They would create a mechanical barrier between you and the device.
- If necessary, you can apply a layer of sonogel to the skin.
- Switch on the device by long pressing the ON/OFF button on the front of the device. It is not a
  conventional button but a touch panel. To activate it, you need to hold your finger for a few
  seconds.
- Switching on the device is indicated by a red light around the applicators. The device is now in standby mode and you can start operating it with the remote control. You can turn the instrument off by long pressing the ON/OFF button on the instrument or by long pressing the ON/OFF button on the remote control (the ON/OFF button on the remote control is not used to turn the instrument on).
- Long press the ON/OFF button on the remote control to switch on the remote control.
- Use the UP and DOWN arrows to select from the menu on the remote control.
- MASSAGE PROGRAMME MODE Use the TRANSPORT and DOWN arrows to select the massage program. There are a total of 8 programs to choose from.
- MASSAGE INTENSITY INTENSITY Use the UP and DOWN arrows to select the intensity of the massage. There are a total of 15 intensity levels to choose from.
- HEAT HEAT Use the UP and DOWN arrows to select the heat mode. The available states are
   OFF 0 LOW 1 (38°C to 42°C) HIGH 2 (39°C to 44°C).
- TIME TIME Use the UP and DOWN arrows to set the timer mode. There is an option to set up to 60 minutes levels 10, 20, 30, 40, 50, 60).
- You can switch the device off at any time by long pressing the ON/OFF button on the device or the controller.