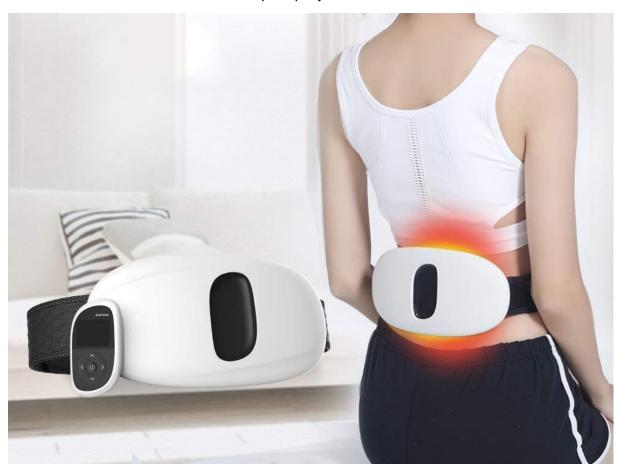

#### **PURPOSE OF USE**

The BeautyRelax Shape&Relax EMS is designed for active strengthening of the abdominal muscles. It uses electrical pulses of EMS and heat. Active muscle relaxation and strengthening. There are 8 massage programs with the possibility of setting 15 intensity levels. Two levels of heat action. Wireless use thanks to built-in li-ion battery. Easy adjustment of functions via remote control.

**Note:** you can use the device on the front or back of your waist as needed.