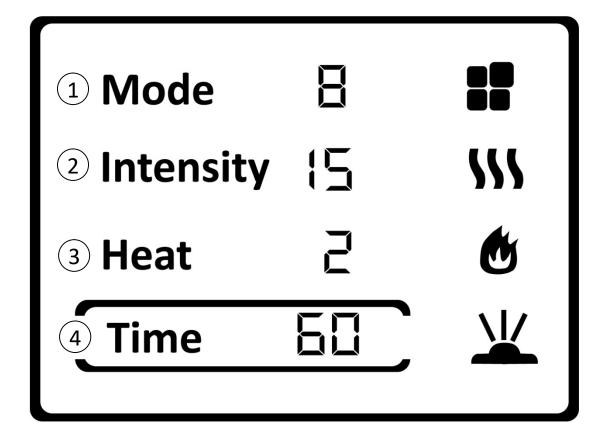

#### **DISPLAY DESCRIPTION**

- **1. MODE** massage program. You can easily set the massage program while using the device. There are a total of 8 programs to choose from. Their effectiveness and importance is the same. However, the user has a choice so that the use of the device is not too monotonous during long-term use.
- **2. INTENSITY** intensity of the massage. During the use of the device you can easily adjust the intensity of the EMS pulses. There is a choice of a range from 1 to 15. You can conveniently adjust the intensity of the EMS pulses according to your current needs.
- **3. HEAT** heating. Infrared heat flows into your body through two round applicators. In the course of using the device you can easily set the levels of heating action off, low, high.
- **4. TIME** time setting. The device is equipped with a timer. You can set the automatic end of the device up to 60 minutes.