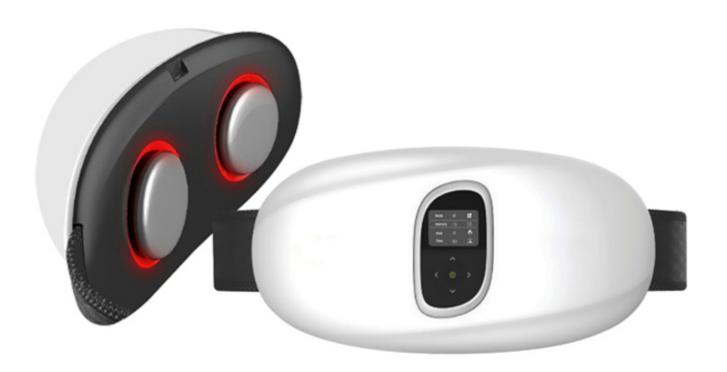

## **PACKAGING CONTENT**

- **1.** Massager device
- 2. Remote control
- **3.** Charging cable
- **4.** User manual

#### **DISPLAY DESCRIPTION**

- **1. MODE** massage program. You can easily set the massage program while using the device. There are a total of 8 programs to choose from. Their effectiveness and importance is the same. However, the user has a choice so that the use of the device is not too monotonous during long-term use.
- **2. INTENSITY** intensity of the massage. During the use of the device you can easily adjust the intensity of the EMS pulses. There is a choice of a range from 1 to 15. You can conveniently adjust the intensity of the EMS pulses according to your current needs.
- **3. HEAT** heating. Infrared heat flows into your body through two round applicators. In the course of using the device you can easily set the levels of heating action off, low, high.
- **4. TIME** time setting. The device is equipped with a timer. You can set the automatic end of the device up to 60 minutes.