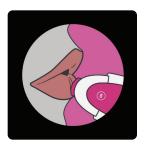

Step 2

Step 3
Apply Smart Lip Plumping
Serum to clean, dry lips.

Step 4
Swap PMD Kiss Tips. While
Smart Lip Plumping Serum
takes effect, remove
Kissfoliator tip and insert
Kisser tip.

Power on PMD Kiss. Place Kisser tip firmly and directly onto lip creating a tight seal for suction. Allow PMD Kiss to pulse and glide across your lips until desired result is achieved.