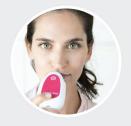

### **HOW TO USE**

Step 1
Insert Kissfoliator tip into PMD Kiss.

Power on PMD Kiss. Start with clean dry lips, gently glide PMD Kiss across the lips while device pulses. For a more intense treatment, try applying pressure or scrubbing. Use as desired on dry, chapped lips.

Step 2

Step 3
Apply Smart Lip Plumping
Serum to clean, dry lips.

Step 4
Swap PMD Kiss Tips. While
Smart Lip Plumping Serum
takes effect, remove
Kissfoliator tip and insert
Kisser tip.

Power on PMD Kiss. Place Kisser tip firmly and directly onto lip creating a tight seal for suction. Allow PMD Kiss to pulse and glide across your lips until desired result is achieved.